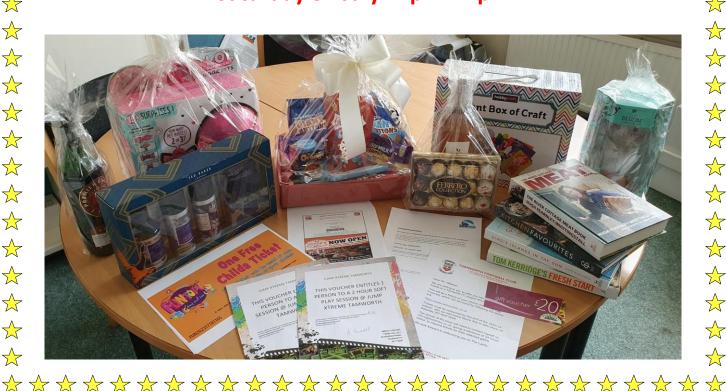

 $\Rightarrow$ 

 $\Rightarrow$ 

 $\stackrel{\wedge}{\Longrightarrow}$ 

 $\Rightarrow$  $\checkmark$  Raffle tickets still on sale £1 a strip via parent pay or on the gate this Saturday

Some great prizes to be won

- **Snowdome**
- Jump Extreme
- Funtopia Big Bounce
- Adventure golf (Namco)
- 2 x Tamworth FC League Fixture tickets
  - Starbucks goodies
  - Mcdonalds meal vouchers
  - Five Guys meal vouchers
    - Hobby Craft art set
  - LOL Surprise biggie pets set
    - Wine and chocolates
    - £20 Planters voucher
  - **Chocolate hamper (Morrisons)**

and more.....Don't miss out, buy your tickets now!

We look forward to seeing you at our Summer Fayre on Saturday 8th July 12pm - 2pm