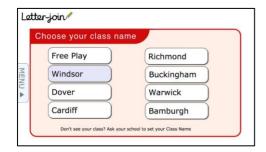

#### **Choose a Classroom**

Once logged-in, choose your child's classroom and you can use Letter-join's resources and fun activities to reinforce the handwriting we teach at school. You can trace over the letters and words and play the games on your tablet.